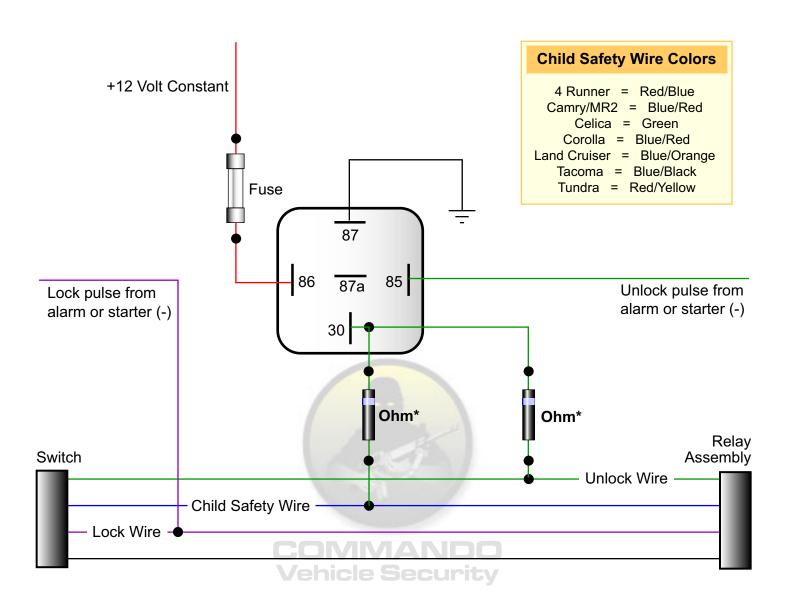

## Toyota Child Safety Locks

\*NOTE: For actual resistor values please see the Additional Info section of the Wiring Chart for your specific vehicle.

ATTENTION: This wiring information is being provided free of charge and on an "as is" basis, without any representation or warranty. It is your responsibility to verify any circuit before interfacing with it by using a digital multimeter. GNU Industries, Inc. assumes no responsibility with regards to the accuracy or currency of this information. Proper installation in every case is and remains the responsibility of the installer. GNU assumes no responsibility resulting from an improper installation, even in reliance upon this information.