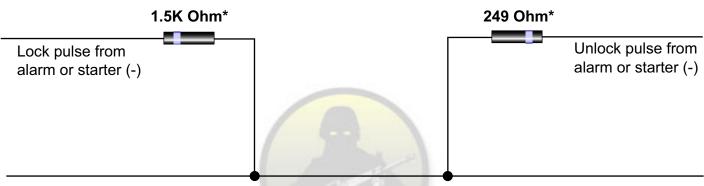

## Dodge Caravan (Single Wire)

White with Green Wire under body control module

The diagram above is for years 1996-2000 but you need to add with factory security **4020 Ohm** for Lock and **665 Ohm** for Unlock. Models 2001-2002 will be **5.3K Ohm for Lock** and **2K Ohm for Unlock**.

\*NOTE: For actual resistor values please see the Additional Info section of the Wiring Chart for your specific vehicle.

ATTENTION: This wiring information is being provided free of charge and on an "as is" basis, without any representation or warranty. It is your responsibility to verify any circuit before interfacing with it by using a digital multimeter. GNU Industries, Inc. assumes no responsibility with regards to the accuracy or currency of this information. Proper installation in every case is and remains the responsibility of the installer. GNU assumes no responsibility resulting from an improper installation, even in reliance upon this information.