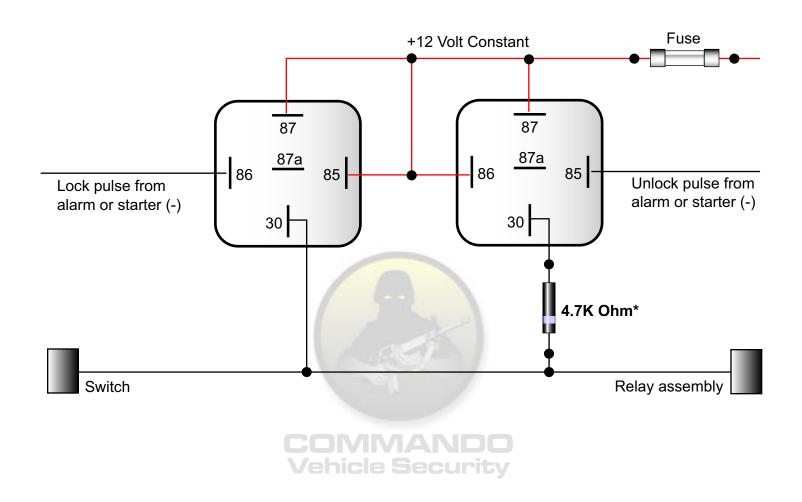

## Ford Probe Door Locks

\*NOTE: For actual resistor values please see the Additional Info section of the Wiring Chart for your specific vehicle.

ATTENTION: This wiring information is being provided free of charge and on an "as is" basis, without any representation or warranty. It is your responsibility to verify any circuit before interfacing with it by using a digital multimeter. GNU Industries, Inc. assumes no responsibility with regards to the accuracy or currency of this information. Proper installation in every case is and remains the responsibility of the installer. GNU assumes no responsibility resulting from an improper installation, even in reliance upon this information.