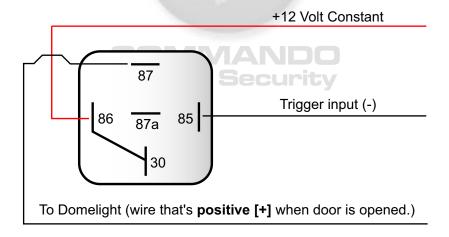

## **Domelight Supervision Relays**

## For **POSITIVE** Domelights

NOTE: Your alarm, keyless entry or remote starter must be equipped with a domelight output.

ATTENTION: This wiring information is being provided free of charge and on an "as is" basis, without any representation or warranty. It is your responsibility to verify any circuit before interfacing with it by using a digital multimeter. GNU Industries, Inc. assumes no responsibility with regards to the accuracy or currency of this information. Proper installation in every case is and remains the responsibility of the installer. GNU assumes no responsibility resulting from an improper installation, even in reliance upon this information.