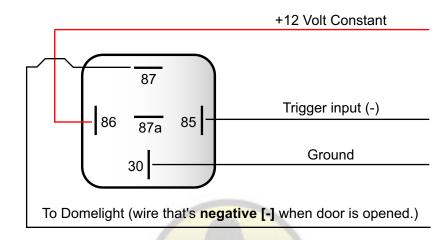

## **Domelight Supervision Relays**

## For **NEGATIVE** Domelights



## For **POSITIVE** Domelights



NOTE: Your alarm, keyless entry or remote starter must be equipped with a domelight output.

ATTENTION: This wiring information is being provided free of charge and on an "as is" basis, without any representation or warranty. It is your responsibility to verify any circuit before interfacing with it by using a digital multimeter. GNU Industries, Inc. assumes no responsibility with regards to the accuracy or currency of this information. Proper installation in every case is and remains the responsibility of the installer. GNU assumes no responsibility resulting from an improper installation, even in reliance upon this information.