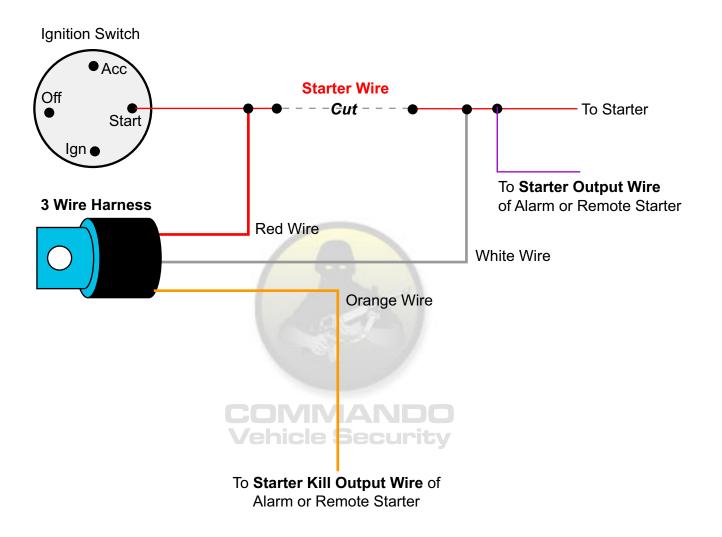

## Universal 3 Wire Starter Kill

Wire your Starter Kill using our **PREWIRED** Starter Kill Socket and Relay (Actual Relay Color May Vary)

Find the wire in the Ignition Harness that shows +12 Volts **ONLY WHEN CRANKING!**Cut that wire in two and insert the 3 Wire Relay and Socket as shown above.