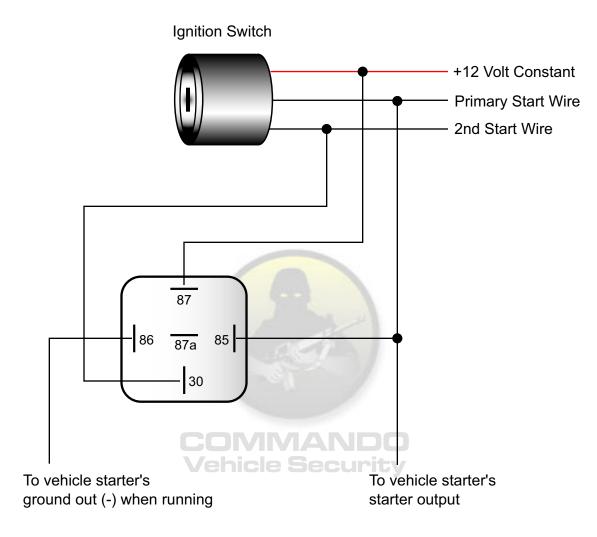

This configuration is used for vehicles equipped with a second starter wire that must be connected for remote start.

ATTENTION: This wiring information is being provided free of charge and on an "as is" basis, without any representation or warranty. It is your responsibility to verify any circuit before interfacing with it by using a digital multimeter. GNU Industries, Inc. assumes no responsibility with regards to the accuracy or currency of this information. Proper installation in every case is and remains the responsibility of the installer. GNU assumes no responsibility resulting from an improper installation, even in reliance upon this information.